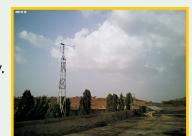

Wind Energy Growing concern for the environmental degradation has led to the world's interest in\_renewable energy resources.

Wind is commercially and operationally the most viable renewable energy resource and accordingly, emerging as one of the largest source in terms of the renewable energy sector.

# What is wind energy?

Wind is the natural movement of air across the land or sea.

Wind is caused by uneven\_heating and cooling of the earth's surface and by the earth's rotation. Land and water areas\_absorb and release different amount of heat received from the sun. As warm air rises, cooler\_air rushes in to take its place, causing local winds. This wind can be tapped to run wind generators to produce ELECTRICITY which can be made available for commercial and residential use.

Wind Generators can be used as stand alone systems or can be connected to utility grid.