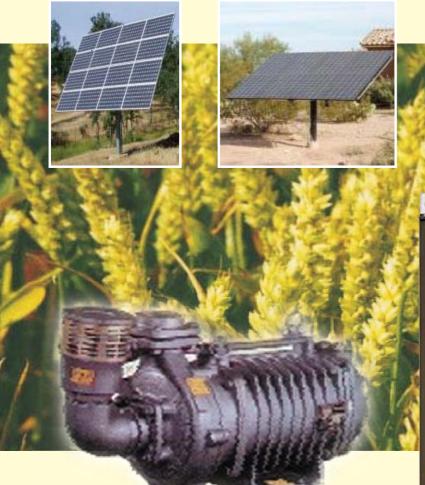

# Steelite Solar Submersible Pump

#### **Features**

- Designed for underwater applications No need of priming and foot valve
- Can also be used for out of water applications.
- Easy installation-Foundation and installation platform or pump house not required.
- Can withstand wide voltage fluctuations from 200-440 Volts.
- Water shower arrangement for out of water applications.
- Designed to prevent overloading and motor burning.
- Dynamically balanced rotating parts to ensure minimum vibrations during running.
- Replaceable wearing parts and hence longer life.
- Easy maintenance and spares availability.

- Submerged pump in Fountains, Wells, Sumps
- Water supply for domestic use in high rise Apartments, Buildings and Hotels.
- Gardening and sprinkler/conventional irrigation.
- Industries, for clear water handling.
- Drinking Water Supply.
- Livestock Watering.