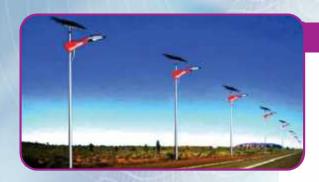

### Solar Street Light

# SOLAR STREET LIGHTS / COMPOUND LIGHTS:

A Product which is designed in a unique way. It is not only good looking but also loaded with features. Pole is folding & packed in 6.5 ft pack. Thus very easy to transport. It is epoxy coated (heat painting method). Thus lasting for longer period as well as

SMF Batteries are used making the product almost maintenance free. Batteries are kept as a height of 15 ft. in locked box. This helps in reducing the misuse & Theft of batteries also it helps in reduction of transmission loss thus giving a longer backup. We can rotate the light fitting at 360 angle making it more useful in case of any requirement.