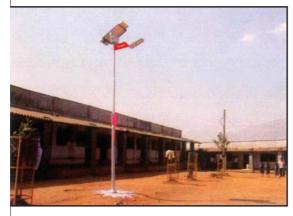

# SOLAR STREET LIGHTS / COMPOUND LIGHTS:

A Product which is designed in a unique way. It is not only good looking but also loaded with features. Pole is folding & packed in 6.5 ft pack. Thus very easy to transport. It is epoxy coated (heat painting method). Thus lasting for longer period as well as

SMF Batteries are used making the product almost maintenance free. Batteries are kept as a height of 15 ft. in locked box. This helps in reducing the misuse & Theft of batteries also it helps in reduction of transmission loss thus giving a longer backup. We can rotate the light fitting at 360 angle making it more useful in case of any requirement.