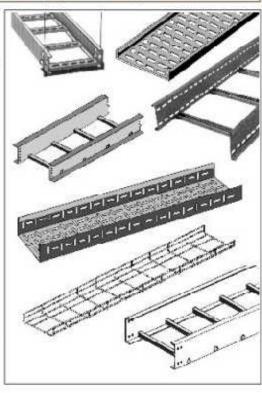

# Go For Steelite Cable Support System For Elegance & Strength

Manufacturers of : Standardized, Complete Cable Support Systems Comprising of full range of Cable, Ladders, Ventilated Trays & Cables Ducts and also Supports & Accessories as per International Standards (NEMA).

#### **FEATURES**

- Easy to install.
- Designed for quick assembly for giving perfect fitting of cable trays in neatly carrying cables during entire installation & with finish to give elegant look at economical cost.
- Designed to withstand the dynamic loads, encountered during installation.
- High quality Hot Dip Galvanizing gives complete protection from corrosion.
- The perfect surface treatments are maintenance free for high life expectancy as good as the life of your installation.
- All welded construction with a smooth inner surface to prevent cable damage.
- All necessary Direction, Fittings, Support Materials, Accessories & Connectors are available to complete the System.

#### SPECIALISATION INTRODUCED HOT DIP GALVANISED

Light weight sheet metal cable tray system which reduces the dead weight of trayincreasing load capacity, economy in material, assembly cost & installation time. Also supplier of Hot Dip Galvanised steel structures, Earthing strips, Poles & Rebars, Bolts & Nuts by special centrifugal method.