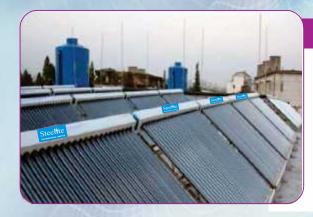

Wind Energy Growing concern for the environmental degradation has led to the world's interest in\_renewable energy resources.

Wind is commercially and operationally the most viable renewable energy resource and accordingly, emerging as one of the largest source in terms of the renewable energy sector.

# What is wind energy?

Wind is the natural movement of air across the land or sea.

Wind is caused by uneven\_heating and cooling of the earth's surface and by the earth's rotation. Land and water areas\_absorb and release different amount of heat received from the sun. As warm air rises, cooler\_air rushes in to take its place, causing local winds. This wind can be tapped to run wind generators to produce ELECTRICITY which can be made available for commercial and residential use.

Wind Generators can be used as stand alone systems or can be connected to utility grid.