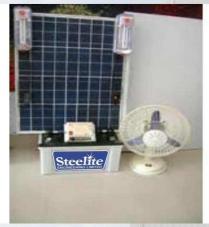

## जुगनू सोलर होम लाईटिंग सिस्टम

- पैकेज्ड 12 वोल्ट सिस्टम.
- इस्तेमाल के लिए तैयार किट.
- बिना सूरज रोशनी के 3-5 दिन तक काम करें.
- 🗖 इस्तेमाल में आसान, रखरखाव रहित.
- कई प्रकार के मॉडलों में उपलब्ध.

### सोलर लालटेन

- 🛘 3-4 घंटे दैनिक इस्तेमाल.
- चलाने की कोई लागत नहीं.
- लंबा जीवन के साथ सफेद रोशनी.
- लंबा जीवन, रखरखाव रहित बैटरी.
- 🗖 पोर्टेबल, ले जाने मे आसानी.
- मोबाईल चार्जिंग और एफ.एम. रेडियो विकल्प.

### मार्गदीप सोलर स्ट्रीट लाइट

- □ पांच मॉडल एमवी 3, एम वी 6, एम वी 7, एम वी 8 एवं आई बीम
- 🗖 एल ई डी, सी एफ एल और सॉक्स लैम्प.
- उच्च कार्यक्षमता वाली बैटरियां
- 🔲 गेल्वेनाइज्ड स्टील पोल.
- 🗖 ऑटो ऑन/ऑफ शाम से सुबह तक चलने वाली.
- 🗖 लगाने के लिए तैयार, ना के बराबर रखरखाव.

#### इनीपावर सोलर पावर पैक

- ट्यूब लाईट, पंखों, टीबी, कम्प्यूटर को बिजली देने के लिए ग्रामीण/शहरी घरों के लिए उपयुक्त.
- 🔲 मॉड्यूलर डिजाईन.
- 🔲 सोलर व ए.सी. मेन्स पावर दोनों से ही चले.
- 2 घंटे प्रतिदिन का बैकअप, स्टैंड अलोन मोड (सोलर चार्जिंग) व 6 घंटे प्रतिदिन का बैकअप हाईब्रिड मोड में.