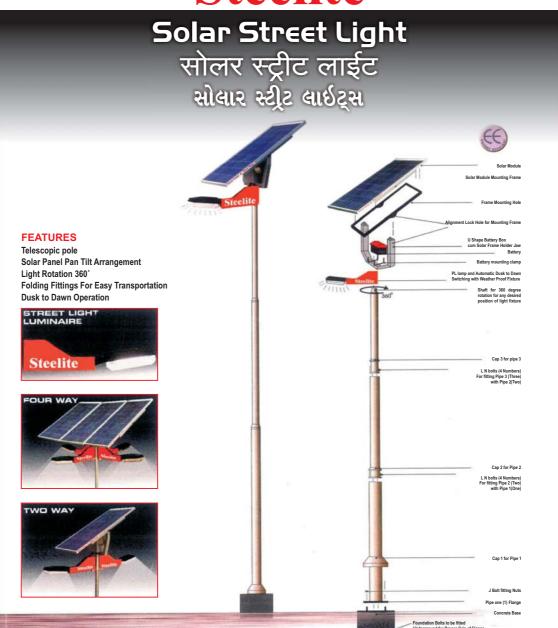

# SOLAR STREET LIGHTS / COMPOUND LIGHTS:

A Product which is designed in a unique way. It is not only good looking but also loaded with features. Pole is folding & packed in 6.5 ft pack. Thus very easy to transport. It is epoxy coated (heat painting method). Thus lasting for longer period as well as

SMF Batteries are used making the product almost maintenance free. Batteries are kept as a height of 15 ft. in locked box. This helps in reducing the misuse & Theft of batteries also it helps in reduction of transmission loss thus giving a longer backup. We can rotate the light fitting at 360 angle making it more useful in case of any requirement.