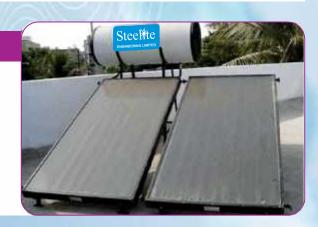

# निंग सोलर वाटर हीटर

- 🔲 थर्मोसाइफन एवं प्रेशराइज्ड सिस्टम 100, 200 और 300 लीटर प्रतिदिन क्षमता वाले उपलब्ध.
- विशेष आकार पी.यू.एफ. इंसूलेटेड टैंक 'स्मार्ट' डिजाइन वाला.
- टैंक और संग्राहकों के लिए सहायक ढांचा न्यनतम पूर्जों के साथ तैयार.
- उच्च कार्यक्षमता वाले कापर ट्यूब कलेक्टर.
- लगाना आसान एवं आकर्षक स्टैंड डिजाईन.
- 🔲 धूप न होने की स्थिति में इलेक्ट्रीक बेकअप उपलब्ध (मांग अनुसार).

# हॉट मैक्स सोलर वाटर हीटर

- 🔲 100, 200, 500 और 1000 लीटर प्रतिदिन क्षमता वाले उपलब्ध.
- □ वेक्यूम ट्यूब तकनीक जो कि कठोर जल, जिसकी कठोरता 600 पी पी एम के साथ दक्षता से काम करे
- 🔲 उच्च क्वालिटी ट्यूबें जो बोरोसिलिकेट कांच की बनी हैं.
- पी यू एफ इंस्लेशन टैंक ये सुनिश्चित करते हैं कि गर्म जल की उष्णता कई घंटों तक बनी रहे.
- 🔲 एस एस 304 टैंक जिंकैल्यूम बाहरी क्लैंडिंग के साथ.
- 🔲 एल्यूमीनीयम सहायक ढांचा.
- 🔲 धूप न होने की स्थिति में इलेक्ट्रीक बेकअप उपलब्ध (मांग अनुसार).

# अधिक क्षमता वाले सोलर वाटर हीटर

- 750 एल पी डी और ज्यादा में उपलब्ध.
- कई हजार एल पी डी की क्षमता.
- 🔲 जंग प्रतिरोधी एस एस 304 टैंक.
- 99% शुद्ध तांबा गर्मी बढ़ाने में मदद करे
- 🔲 उष्णता को बेहतर बनाए रखने के लिए टैंक का रबर नाइट्राइल फोम इंसुलेशन.
- 🔲 एल्यूमीनीयम, बाहरी क्लैडिंग इसे उपयुक्त बनाती है, यहां तक कि तटीय जलवायु के लिए भी.
- 🔲 पी ई-ए एल-पी ई पाईपिंग पानी का स्मृद बहाव सुनिश्चित करती है और उत्तम इंसुलेशन देती है.

## वज्र प्लस वाटर हीटर

- पी यू एफ इंसुलेटेड टैंक जो उष्णता हानि से बचाए, सुनिश्चित करे कि पानी ज्यादा देर गर्म रहे.
- 🗖 एस एस 304 स्टील टैंक, ऊष्ण जंग विरोधिता को बढ़ाए.
- क्लैडिंग के लिए जी आई पावडर कोटेड शीट.
- सहायक ढांचा पावडर कोटेड.
- 🔲 धूप न होने की स्थिति में इलेक्ट्रीक वेकअप उपलब्ध (मांग अनुसार).
- प्रेशराईज्ड सिस्टम,
- 300, 500 और 1000 लीटर क्षमता में उपलब्ध.