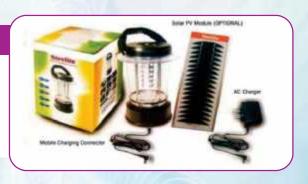

# **Solar Compatible Lantern**

A TYPICAL SOLAR PHOTOVOLTAIC SYSTEMS Solar PV Module (OPTIONAL)

 Mobile Phone Charging Socket
 On / Off Switch Battery Charged Indicator Battery Low Indicator
Charging On Indicator
Lantern charging Socket