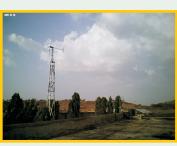

Wind Energy Growing concern for the environmental degradation has led to the world's interest in\_renewable energy resources.

Wind is commercially and operationally the most viable renewable energy resource and accordingly, emerging as one of the largest source in terms of the renewable energy sector.

# What is wind energy?

Wind is the natural movement of air across the land or sea.

Wind is caused by uneven\_heating and cooling of the earth's surface and by the earth's rotation. Land and water areas\_absorb and release different amount of heat received from the sun. As warm air rises, cooler\_air rushes in to take its place, causing local winds. This wind can be tapped to run wind generators to produce ELECTRICITY which can be made available for commercial and residential use.

Wind Generators can be used as stand alone systems or can be connected to utility grid.