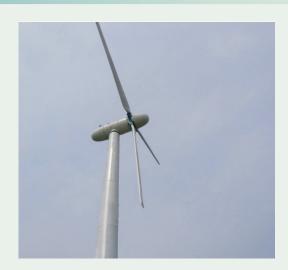

Wind Energy Growing concern for the environmental degradation has led to the world's interest in\_renewable energy resources.

Wind is commercially and operationally the most viable renewable energy resource and accordingly, emerging as one of the largest source in terms of the renewable energy sector.

# What is wind energy?

Wind is the natural movement of air across the land or sea.

Wind is caused by uneven\_heating and cooling of the earth's surface and by the earth's rotation. Land and water areas\_absorb and release different amount of heat received from the sun. As warm air rises, cooler\_air rushes in to take its place, causing local winds. This wind can be tapped to run wind generators to produce ELECTRICITY which can be made available for commercial and residential use.

Wind Generators can be used as stand alone systems or can be connected to utility grid.