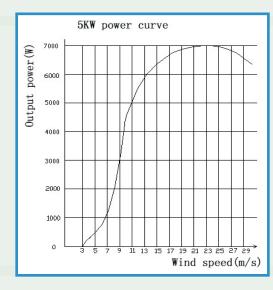

### **5 KW**

Model: SEL 5KW
Numbers of Blade: 3pcs

Material of Blade: FRP Complex Resin Diameter of Wind Turbine: 5.8m Start (out-in) wind speed: 3m/s Outage (out-out) wind speed: 20m/s Rated speed: 220 rotate /min Security wind speed: 50m/s Wind energy ratio: 45%

Generator: Permanent Magnetic Generator

Generator rated power: 5000w Max output power: 6500w Output voltage: 230v Rated current: 26.8A

Type of off-course: wind direction is decided by dogvane

Protect: Full automatic intelligent control

Tower: Flexibility Guy
Tower height: 12~15 Meters

Charging control: Full automatic intelligent control

Power generation of year: 12500kwh Inverter power supply: Pure sine wave inverter

Matching Battery: 10 Pcs 12 V 150 AH Lead Acid Batteries

Time of charging: above 16 hours

Packing volume:

Blade:3000×300×350mm Motor and accessory:1300×600×800mm Tower:5100×400×500mm

Weight: 1200kg

#### **Scope Of Application**

TV set (Below 29inch), lighting, DVD/VCD player, Electric Fan, charging Water pump, refrigerator, micro wave cooker, air condition, computer Washing machine etc