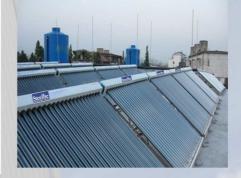

### સોલાર સ્ટ્રીટ લાઇટ્સ

### Solar Street Light

## सोलर स्ट्रीट लाईट

# SOLAR STREET LIGHTS / COMPOUND LIGHTS:

A Product which is designed in a unique way. It is not only good looking but also loaded with features. Pole is folding & packed in 6.5 ft pack. Thus very easy to transport. It is epoxy coated (heat painting method). Thus lasting for longer period as well as

SMF Batteries are used making the product almost maintenance free. Batteries are kept as a height of 15 ft. in locked box. This helps in reducing the misuse & Theft of batteries also it helps in reduction of transmission loss thus giving a longer backup. We can rotate the light fitting at 360 angle making it more useful in case of any requirement.