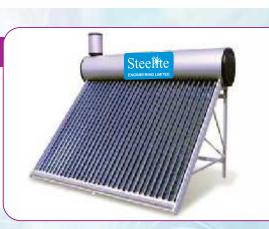

# निंग सोलर वाटर हीटर

- 🔲 थर्मोसाइफन एवं प्रेशराइज्ड सिस्टम 100, 200 और 300 लीटर प्रतिदिन क्षमता वाले उपलब्ध.
- विशेष आकार पी.यू.एफ. इंसूलेटेड टैंक 'स्मार्ट' डिजाइन वाला.
- टैंक और संग्राहकों के लिए सहायक ढांचा न्यनतम पूर्जों के साथ तैयार.
- उच्च कार्यक्षमता वाले कापर ट्यूब कलेक्टर.
- लगाना आसान एवं आकर्षक स्टैंड डिजाईन.
- 🔲 धूप न होने की स्थिति में इलेक्ट्रीक बेकअप उपलब्ध (मांग अनुसार).