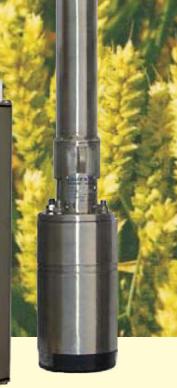

# Steelite Solar Submersible Pump

#### Motor

- brushless DC motor
- no electronics inside motor
- water filled
- IP68, pressure balanced, unlimited submersion
- dynmic slide bearing, material : carbon/ceramic
- wetted material: stainless steel (AISI 316), POM, rubber, cable drinking water approved.

#### Pump End (PE)

- high life expectany
- non-return valve
- dry running protection (optional)
- material : stainless steel (AISI 316), rubber