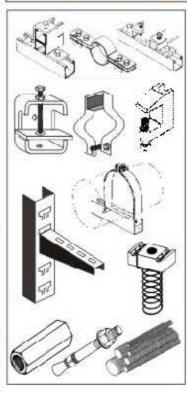

#### **FEATURES**

- Easy to install.
- Designed for quick assembly for giving perfect fitting of cable trays in neatly carrying cables during entire installation & with finish to give elegant look at economical cost.
- Designed to withstand the dynamic loads, encountered during installation.
- High quality Hot Dip Galvanizing gives complete protection from corrosion.
- The perfect surface treatments are maintenance free for high life expectancy as good as the life of your installation.
- All welded construction with a smooth inner surface to prevent cable damage.
- All necessary Direction, Fittings, Support Materials, Accessories & Connectors are available to complete the System.

#### **QUALITY ASSURANCE**

- Independent Quality Assurance Department to supervise & maintain quality.
- Technically qualified / experienced personnel to exercise quality control from the stage of procurement of raw material to handling of finished products.
- All quality assurance method a: factories & plants are planned &
- co-ordinated, specially in case of Testing.
- Sharp edges are rounded off & Rough edges are removed to ensure safety of cables.
- ·Galvanising plant with most modern facilities.
- •Full fledged laboratory & Testing Facilities.

#### SPECIALISATION INTRODUCED HOT DIP GALVANISED

Light weight sheet metal cable tray system which reduces the dead weight of trayincreasing load capacity, economy in material, assembly cost & installation time. Also supplier of Hot Dip Galvanised steel structures, Earthing strips, Poles & Rebars, Bolts & Nuts by special centrifugal method.