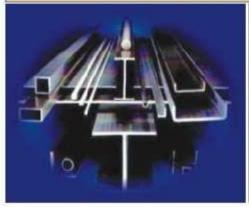

# Go For Steelite Cable Support System For Elegance & Strength

Manufacturers of : Standardized, Complete Cable Support Systems Comprising of full range of Cable, Ladders, Ventilated Trays & Cables Ducts and also Supports & Accessories as per International Standards (NEMA).

#### **FEATURES**

- Easy to install.
- Designed for quick assembly for giving perfect fitting of cable trays in neatly carrying cables during entire installation & with finish to give elegant look at economical cost.
- Designed to withstand the dynamic loads, encountered during installation.
- High quality Hot Dip Galvanizing gives complete protection from corrosion.
- The perfect surface treatments are maintenance free for high life expectancy as good as the life of your installation.
- All welded construction with a smooth inner surface to prevent cable damage.
- All necessary Direction, Fittings, Support Materials, Accessories & Connectors are available to complete the System.