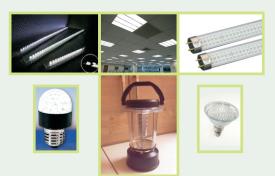

#### **ENERGY EFFICIENT DEVICES - LED**

- LED Lights
- Available for both indoor & outdoor use.
- 5 w LED equivalent to 50 w tube light or 11 w CFL.
- Life up to 1,00,000 hours.
- Highly efficient & durable.

#### APPLICATIONS

- Power for Construction, security, fencing etc.
- Street lights.
- Wind / Solar / Hybrid powered LED lights for Interior and exterior use.
- Wind / Solar / Hybrid powered Home light kits.
- Solar Hot water systems.
- LED Lights