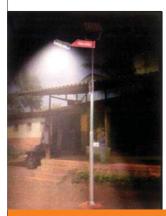

# SOLAR STREET LIGHTS / COMPOUND LIGHTS:

A Product which is designed in a unique way. It is not only good looking but also loaded with features. Pole is folding & packed in 6.5 ft pack. Thus very easy to transport. It is epoxy coated (heat painting method). Thus lasting for longer period as well as

SMF Batteries are used making the product almost maintenance free. Batteries are kept as a height of 15 ft. in locked box. This helps in reducing the misuse & Theft of batteries also it helps in reduction of transmission loss thus giving a longer backup. We can rotate the light fitting at 360 angle making it more useful in case of any requirement.