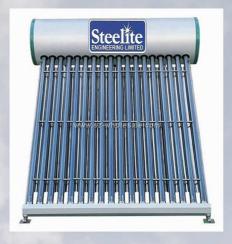

# निंग सोलर वाटर हीटर

- 🔲 थर्मोसाइफन एवं प्रेशराइज्ड सिस्टम 100, 200 और 300 लीटर प्रतिदिन क्षमता वाले उपलब्ध.
- विशेष आकार पी.यू.एफ. इंसूलेटेड टैंक 'स्मार्ट' डिजाइन वाला.
- टैंक और संग्राहकों के लिए सहायक ढांचा न्यनतम पूर्जों के साथ तैयार.
- उच्च कार्यक्षमता वाले कापर ट्यूब कलेक्टर.
- लगाना आसान एवं आकर्षक स्टैंड डिजाईन.
- 🔲 धूप न होने की स्थिति में इलेक्ट्रीक बेकअप उपलब्ध (मांग अनुसार).

# हॉट मैक्स सोलर वाटर हीटर

- 🔲 100, 200, 500 और 1000 लीटर प्रतिदिन क्षमता वाले उपलब्ध.
- □ वेक्यूम ट्यूब तकनीक जो कि कठोर जल, जिसकी कठोरता 600 पी पी एम के साथ दक्षता से काम करे
- 🔲 उच्च क्वालिटी ट्यूबें जो बोरोसिलिकेट कांच की बनी हैं.
- पी यू एफ इंस्लेशन टैंक ये सुनिश्चित करते हैं कि गर्म जल की उष्णता कई घंटों तक बनी रहे.
- 🔲 एस एस 304 टैंक जिंकैल्यूम बाहरी क्लैंडिंग के साथ.
- 🔲 एल्यूमीनीयम सहायक ढांचा.
- 🔲 धूप न होने की स्थिति में इलेक्ट्रीक बेकअप उपलब्ध (मांग अनुसार).

# अधिक क्षमता वाले सोलर वाटर हीटर

- 750 एल पी डी और ज्यादा में उपलब्ध.
- कई हजार एल पी डी की क्षमता.
- 🔲 जंग प्रतिरोधी एस एस 304 टैंक.
- 99% शुद्ध तांबा गर्मी बढ़ाने में मदद करे
- 🔲 उष्णता को बेहतर बनाए रखने के लिए टैंक का रबर नाइट्राइल फोम इंसुलेशन.
- 🔲 एल्यूमीनीयम, बाहरी क्लैडिंग इसे उपयुक्त बनाती है, यहां तक कि तटीय जलवायु के लिए भी.
- 🔲 पी ई-ए एल-पी ई पाईपिंग पानी का स्मृद बहाव सुनिश्चित करती है और उत्तम इंसुलेशन देती है.

## वज्र प्लस वाटर हीटर

- पी यू एफ इंसुलेटेड टैंक जो उष्णता हानि से बचाए, सुनिश्चित करे कि पानी ज्यादा देर गर्म रहे.
- 🗖 एस एस 304 स्टील टैंक, ऊष्ण जंग विरोधिता को बढ़ाए.
- क्लैडिंग के लिए जी आई पावडर कोटेड शीट.
- सहायक ढांचा पावडर कोटेड.
- 🔲 धूप न होने की स्थिति में इलेक्ट्रीक वेकअप उपलब्ध (मांग अनुसार).
- प्रेशराईज्ड सिस्टम,
- 300, 500 और 1000 लीटर क्षमता में उपलब्ध.