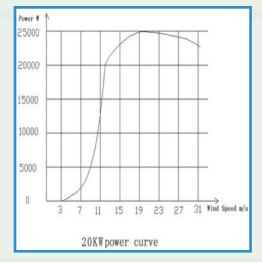

#### **20 KW**

Model: SEL - 20KW

Numbers of Blade: 3pcs

Material of Blade: FRP Complex Resin Diameter of Wind Turbine: 12m Start (out-in) wind speed: 3m/s Outage (out-out) wind speed: 20m/s Rated speed: 180rotate /min Security wind speed: 50m/s Wind energy ratio: 45%

Generator: Permanent Magnetic Generator

Generator rated power:20000w Max output power: 22000w Output voltage: 230v Rated current: 48.3A

Type of off-course: wind direction is decided by dogvane

Protect: Full automatic intelligent control

Tower: Flexibility Guy
Tower height:18~20 Meters

Charging control: Full automatic intelligent control

Power generation of year: 55000kwh

Inverter power supply: Pure sine wave inverter

Matching Battery: 40 Pcs 12 V 150 AH Lead Acid Batteries