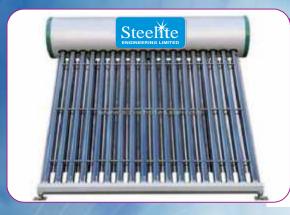

# हॉट मैक्स सोलर वाटर हीटर

- 🔲 100, 200, 500 और 1000 लीटर प्रतिदिन क्षमता वाले उपलब्ध.
- □ वेक्यूम ट्यूब तकनीक जो कि कठोर जल, जिसकी कठोरता 600 पी पी एम के साथ दक्षता से काम करे
- 🔲 उच्च क्वालिटी ट्यूबें जो बोरोसिलिकेट कांच की बनी हैं.
- पी यू एफ इंस्लेशन टैंक ये सुनिश्चित करते हैं कि गर्म जल की उष्णता कई घंटों तक बनी रहे.
- 🔲 एस एस 304 टैंक जिंकैल्यूम बाहरी क्लैंडिंग के साथ.
- 🔲 एल्यूमीनीयम सहायक ढांचा.
- 🔲 धूप न होने की स्थिति में इलेक्ट्रीक बेकअप उपलब्ध (मांग अनुसार).