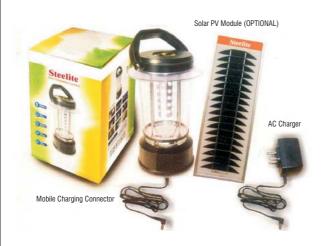

# **Solar Compatible Lantern**

A TYPICAL SOLAR PHOTOVOLTAIC SYSTEMS Solar PV Module (OPTIONAL)

 Mobile Phone Charging Socket
 On / Off Switch Battery Charged Indicator Battery Low Indicator
Charging On Indicator
Lantern charging Socket