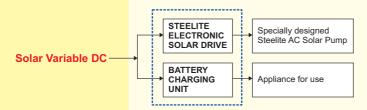

#### Controller

- controling of the pump system and monitoring of the operating states
- mounted at surface (no electronic parts submerged)
- two control inputs for well probe (dry running protection), float or pressure switches, remote control etc.
- automatic reset 20 munutes after well probe tums pump off
- protected against reverse polarity, overload and high temperature
- speed control, max, pump speed adjustable to reduce flow rate to c.30%
- solar operation : intergrated MPPT (Maximum Power Point Tracking)
- battery operation : low voltage discounnect and restart after battery has recovered
- max. efficiency 92% (motor + controller)
- enclusure : IP 54 (selated, weatherproof)

#### **Solar Photovoltaic Panels**

- amorphous or crystaline solar cells
- various module ratings such as 37, 50, 75, 100 Wp etc. can be configured
- manufacturer guarantee for 20 yrs.