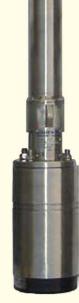

# Steelite Solar Submersible Pump

#### **Features**

- Designed for underwater applications No need of priming and foot valve
- Can also be used for out of water applications.
- Easy installation-Foundation and installation platform or pump house not required.
- Can withstand wide voltage fluctuations from 200-440 Volts.
- Water shower arrangement for out of water applications.
- Designed to prevent overloading and motor burning.
- Dynamically balanced rotating parts to ensure minimum vibrations during running.
- Replaceable wearing parts and hence longer life.
- Easy maintenance and spares availability.

- Submerged pump in Fountains, Wells, Sumps
- Water supply for domestic use in high rise Apartments, Buildings and Hotels.
- Gardening and sprinkler/conventional irrigation.
- Industries, for clear water handling.
- Drinking Water Supply.
- Livestock Watering.

#### **Characteristics**

- lift upto 400m
- flow rate upto 11 m3/h
- simple installation
- maintenance free
- high reliablity
- life expectancy
- cost-efficient pumping

#### Components

#### Controller

- controling of the pump system and monitoring of the operating states
- mounted at surface (no electronic parts submerged)
- two control inputs for well probe (dry running protection), float or pressure switches, remote control etc.
- automatic reset 20 munutes after well probe tums pump off
- protected against reverse polarity, overload and high temperature
- speed control, max, pump speed adjustable to reduce flow rate to c.30%
- solar operation : intergrated MPPT (Maximum Power Point Tracking)
- battery operation : low voltage discounnect and restart after battery has recovered
- max. efficiency 92% (motor + controller)
- enclusure : IP 54 (selated, weatherproof)

#### Motor

- brushless DC motor
- no electronics inside motor
- water filled
- IP68, pressure balanced, unlimited submersion
- dynmic slide bearing, material : carbon/ceramic
- wetted material: stainless steel (AISI 316), POM, rubber, cable drinking water approved.

#### Pump End (PE)

- high life expectany
- non-return valve
- dry running protection (optional)
- material : stainless steel (AISI 316), rubber