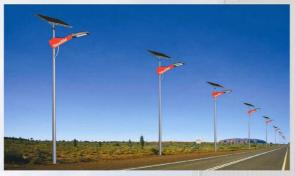

# SOLAR STREET LIGHTS / COMPOUND LIGHTS:

A Product which is designed in a unique way. It is not only good looking but also loaded with features. Pole is folding & packed in 6.5 ft pack. Thus very easy to transport. It is epoxy coated (heat painting method). Thus lasting for longer period as well as

SMF Batteries are used making the product almost maintenance free. Batteries are kept as a height of 15 ft. in locked box. This helps in reducing the misuse & Theft of batteries also it helps in reduction of transmission loss thus giving a longer backup. We can rotate the light fitting at 360 angle making it more useful in case of any requirement.