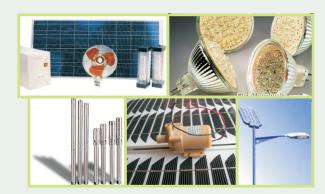

#### **ENERGY EFFICIENT DEVICES**

- Wind / Solar / Hybrid powered water pumps.
- Wind / Solar / Hybrid powered LED lights for Interior and exterior use.
- Wind / Solar / Hybrid powered Home light kits.
- Solar Hot water systems.
- LED Lights

#### **ENERGY EFFICIENT DEVICES - LED**

- LED Lights
- Available for both indoor & outdoor use.
- 5 w LED equivalent to 50 w tube light or 11 w CFL.
- Life up to 1,00,000 hours.
- Highly efficient & durable.

#### APPLICATIONS

- Power for Construction, security, fencing etc.
- Street lights.
- Wind / Solar / Hybrid powered LED lights for Interior and exterior use.
- Wind / Solar / Hybrid powered Home light kits.
- Solar Hot water systems.
- LED Lights