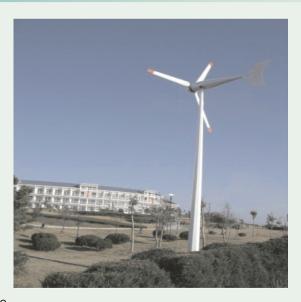

#### OFF GRID MINI WIND GENERATORS

- Mini Wind Generators.
- Sizes from 0.2 KW to MW
- Energy Generation up to 1,00,000 KW per year.
- Can be installed virtually at any site.
- Power stored in batteries.
- Modular Sizes of 0.1KW.
- Can be modular for each use like lights, pumps etc.
- Power stored in batteries.
- Can be installed virtually at any site.

#### HYBRID WIND SOLAR SYSTEMS.

- Modular Sizes of 0.1KW to 20 KW.
- Can be modular individually for wind and solar energy.
- Power stored in batteries.
- Can be installed virtually at any site.