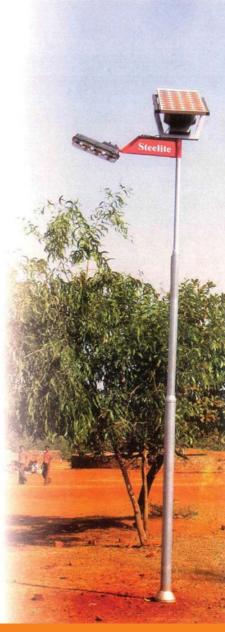

# SOLAR STREET LIGHTS / COMPOUND LIGHTS:

A Product which is designed in a unique way. It is not only good looking but also loaded with features. Pole is folding & packed in 6.5 ft pack. Thus very easy to transport. It is epoxy coated (heat painting method). Thus lasting for longer period as well as

SMF Batteries are used making the product almost maintenance free. Batteries are kept as a height of 15 ft. in locked box. This helps in reducing the misuse & Theft of batteries also it helps in reduction of transmission loss thus giving a longer backup. We can rotate the light fitting at 360 angle making it more useful in case of any requirement.