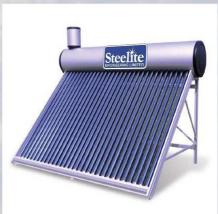

# निंग सोलर वाटर हीटर

- 🔲 थर्मोसाइफन एवं प्रेशराइज्ड सिस्टम 100, 200 और 300 लीटर प्रतिदिन क्षमता वाले उपलब्ध.
- विशेष आकार पी.यू.एफ. इंसूलेटेड टैंक 'स्मार्ट' डिजाइन वाला.
- टैंक और संग्राहकों के लिए सहायक ढांचा न्यनतम पूर्जों के साथ तैयार.
- उच्च कार्यक्षमता वाले कापर ट्यूब कलेक्टर.
- लगाना आसान एवं आकर्षक स्टैंड डिजाईन.
- 🔲 धूप न होने की स्थिति में इलेक्ट्रीक बेकअप उपलब्ध (मांग अनुसार).

# हॉट मैक्स सोलर वाटर हीटर

- 🔲 100, 200, 500 और 1000 लीटर प्रतिदिन क्षमता वाले उपलब्ध.
- □ वेक्यूम ट्यूब तकनीक जो कि कठोर जल, जिसकी कठोरता 600 पी पी एम के साथ दक्षता से काम करे
- 🔲 उच्च क्वालिटी ट्यूबें जो बोरोसिलिकेट कांच की बनी हैं.
- पी यू एफ इंस्लेशन टैंक ये सुनिश्चित करते हैं कि गर्म जल की उष्णता कई घंटों तक बनी रहे.
- 🔲 एस एस 304 टैंक जिंकैल्यूम बाहरी क्लैंडिंग के साथ.
- 🔲 एल्यूमीनीयम सहायक ढांचा.
- 🔲 धूप न होने की स्थिति में इलेक्ट्रीक बेकअप उपलब्ध (मांग अनुसार).

# अधिक क्षमता वाले सोलर वाटर हीटर

- 750 एल पी डी और ज्यादा में उपलब्ध.
- कई हजार एल पी डी की क्षमता.
- 🔲 जंग प्रतिरोधी एस एस 304 टैंक.
- 99% शुद्ध तांबा गर्मी बढ़ाने में मदद करे
- 🔲 उष्णता को बेहतर बनाए रखने के लिए टैंक का रबर नाइट्राइल फोम इंसुलेशन.
- 🔲 एल्यूमीनीयम, बाहरी क्लैडिंग इसे उपयुक्त बनाती है, यहां तक कि तटीय जलवायु के लिए भी.
- 🔲 पी ई-ए एल-पी ई पाईपिंग पानी का स्मृद बहाव सुनिश्चित करती है और उत्तम इंसुलेशन देती है.

## वज्र प्लस वाटर हीटर

- पी यू एफ इंसुलेटेड टैंक जो उष्णता हानि से बचाए, सुनिश्चित करे कि पानी ज्यादा देर गर्म रहे.
- 🗖 एस एस 304 स्टील टैंक, ऊष्ण जंग विरोधिता को बढ़ाए.
- क्लैडिंग के लिए जी आई पावडर कोटेड शीट.
- सहायक ढांचा पावडर कोटेड.
- 🔲 धूप न होने की स्थिति में इलेक्ट्रीक वेकअप उपलब्ध (मांग अनुसार).
- प्रेशराईज्ड सिस्टम,
- 300, 500 और 1000 लीटर क्षमता में उपलब्ध.