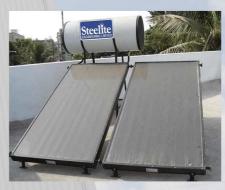

# निंग सोलर वाटर हीटर

- 🔲 थर्मोसाइफन एवं प्रेशराइज्ड सिस्टम 100, 200 और 300 लीटर प्रतिदिन क्षमता वाले उपलब्ध.
- विशेष आकार पी.यू.एफ. इंसूलेटेड टैंक 'स्मार्ट' डिजाइन वाला.
- टैंक और संग्राहकों के लिए सहायक ढांचा न्यनतम पूर्जों के साथ तैयार.
- उच्च कार्यक्षमता वाले कापर ट्यूब कलेक्टर.
- लगाना आसान एवं आकर्षक स्टैंड डिजाईन.
- 🔲 धूप न होने की स्थिति में इलेक्ट्रीक बेकअप उपलब्ध (मांग अनुसार).

# हॉट मैक्स सोलर वाटर हीटर

- 🔲 100, 200, 500 और 1000 लीटर प्रतिदिन क्षमता वाले उपलब्ध.
- □ वेक्यूम ट्यूब तकनीक जो कि कठोर जल, जिसकी कठोरता 600 पी पी एम के साथ दक्षता से काम करे
- 🔲 उच्च क्वालिटी ट्यूबें जो बोरोसिलिकेट कांच की बनी हैं.
- पी यू एफ इंस्लेशन टैंक ये सुनिश्चित करते हैं कि गर्म जल की उष्णता कई घंटों तक बनी रहे.
- 🔲 एस एस 304 टैंक जिंकैल्यूम बाहरी क्लैंडिंग के साथ.
- 🔲 एल्यूमीनीयम सहायक ढांचा.
- 🔲 धूप न होने की स्थिति में इलेक्ट्रीक बेकअप उपलब्ध (मांग अनुसार).