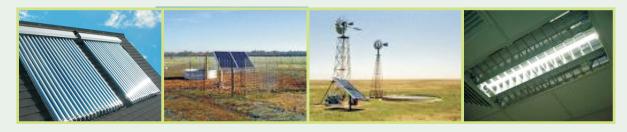

Wind Energy Growing concern for the environmental degradation has led to the world's interest in\_renewable energy resources.

Wind is commercially and operationally the most viable renewable energy resource and accordingly, emerging as one of the largest source in terms of the renewable energy sector.

# What is wind energy?

Wind is the natural movement of air across the land or sea.

Wind is caused by uneven\_heating and cooling of the earth's surface and by the earth's rotation. Land and water areas\_absorb and release different amount of heat received from the sun. As warm air rises, cooler\_air rushes in to take its place, causing local winds. This wind can be tapped to run wind generators to produce ELECTRICITY which can be made available for commercial and residential use.

Wind Generators can be used as stand alone systems or can be connected to utility grid.

#### OFF GRID MINI WIND GENERATORS

- Mini Wind Generators.
- Sizes from 0.2 KW to MW
- Energy Generation up to 1,00,000 KW per year.
- Can be installed virtually at any site.
- Power stored in batteries.
- Modular Sizes of 0.1KW.
- Can be modular for each use like lights, pumps etc.
- Power stored in batteries.
- Can be installed virtually at any site.

#### HYBRID WIND SOLAR SYSTEMS.

- Modular Sizes of 0.1KW to 20 KW.
- Can be modular individually for wind and solar energy.
- Power stored in batteries.
- Can be installed virtually at any site.